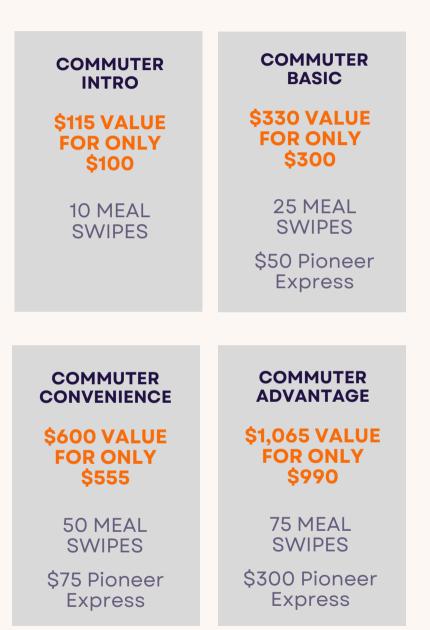

## Purchase your meal plan for the Fall Semester!

William Paterson University has a commuter meal plan that fits your needs.

FOR A LIMITED TIME, SIGN UP BEFORE AUGUST 27TH AND RECEIVE A FREE WATER BOTTLE AND FREE ADDITIONAL MEAL SWIPES!

> **COMMUTER INTRO** +1 FREE MEAL SWIPE

COMMUTER BASIC +2 FREE MEAL SWIPES

COMMUTER CONVENIENCE +3 FREE MEAL SWIPES

COMMUTER ADVANTAGE +5 FREE MEAL SWIPES

DON'T MISS OUT ON THE COLLEGE EXPERIENCE, SECURE YOUR MEAL PLAN TODAY!